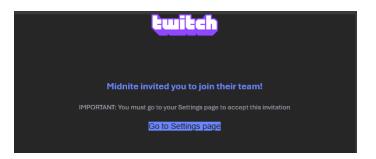

## How To Accept Stream Team Invites TeamMidnite.tv

Effective Dates: 12/13/24 to 12/13/25

What: Accepting a stream team invite

Check your Twitch linked email for an invite should look like this

(if you don't have an invite in your email, no worries we can find it in another way)